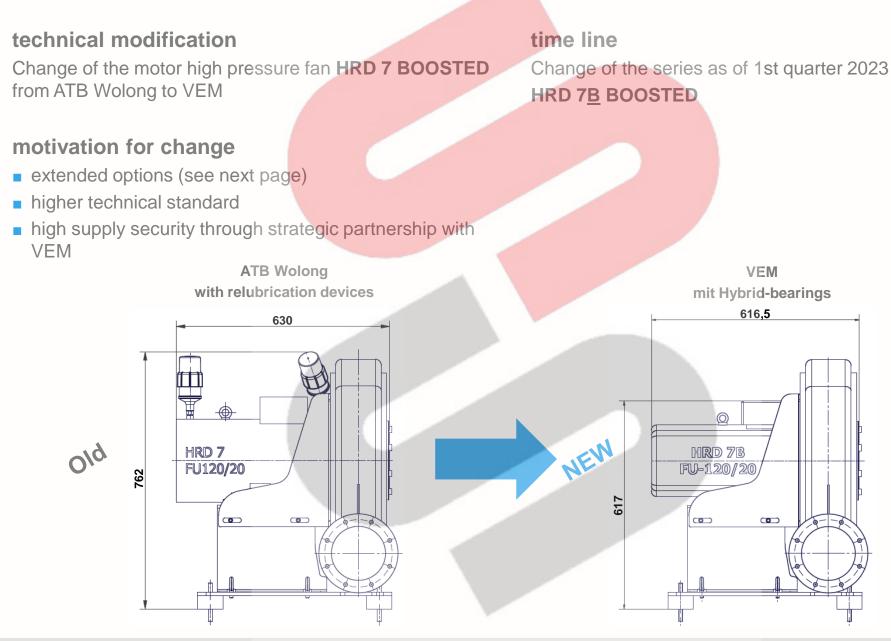

# motor change HRD 7 BOOSTED from ATB Wolong to VEM

**VEM Motor with Hybrid-bearings** 

### That's changing:

- no relubrication devices
- no more activation of the relubrication units during commissioning
- hybrid bearings = emergency running performance / insulating bearings
- shorter motor and lower installation height above motor
- identical connection dimensions
- now motor mounted frequency converter (FUK) possible
- high supply security through strategic partnership with VEM
- minor reduction in bearing life from 14000 h to 12500 h
- connection direction in terminal box D = rear
- no 1:1 motor exchange possible (ATB = special motor base dimension)
- new material numbers and new device names HRD 7<u>B</u> FU-120/15 and HRD 7<u>B</u> FU-120/20 for clear traceability of the conversion